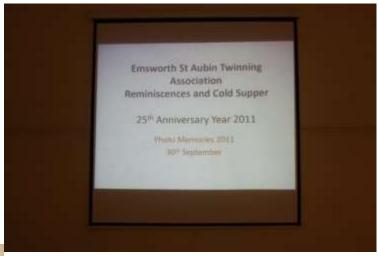

# Cold Supper and Photo Reminiscences 2011

30-09-11

Emsworth Community Centre
Presented by Graham Maxwell-Cox