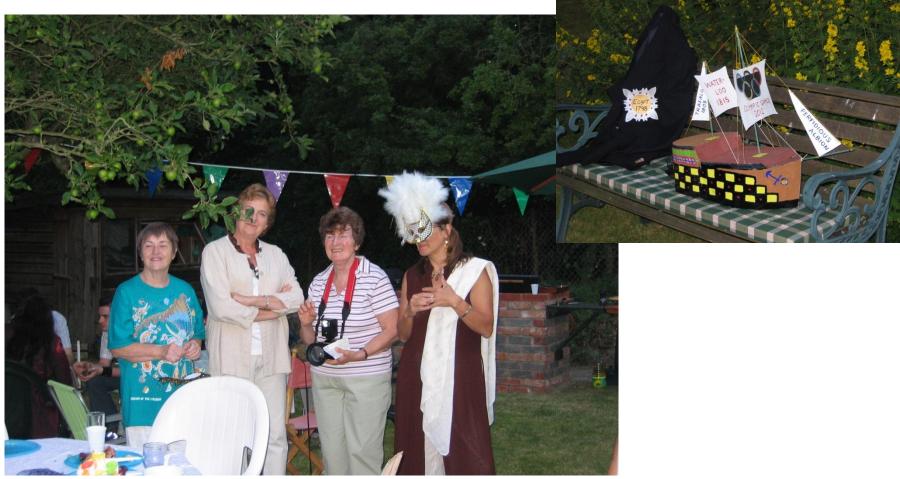

# Mardi Gras BBQ July 2005

### The Judges

Could there be something fishy going on here?