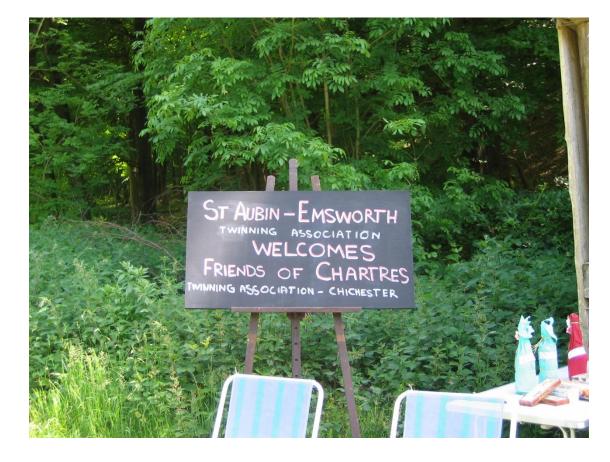

# Visit by St Aubin May 2005

#### Welcome Drinks

 Dinner in the evening at Brookfield Hotel