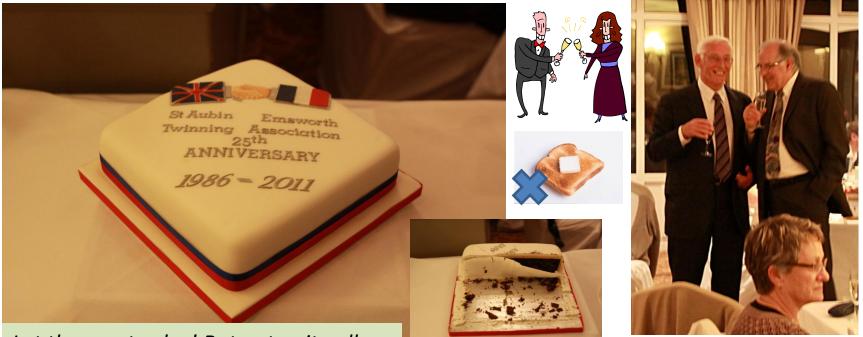

| ATTRACT AND A DECK |
|        |                                                     |                    |



Comite de Jumelage St Aubin-Emsworth 24 Avril 2011 Repas du 25<sup>eme</sup> anniversaire

Dinner Served

Potted Shrimps with Melba toast

Roast Sirloin of Beef with Yorkshire pudding, Roast Potatoes with Root Vegetables and Spring Cabbage

Lemon Meringue Pie

Coffee

\*\*\*\*\*

Celebration cake with Duc de Breux Brut, France

#### Twinning Association Past and Present Display in Brookfield Reception



#### Pre-Dinner Welcome Drinks



















## Going into Dinner



## Around the Tables



























#### Around the Tables again



















#### Just Some Faces



















## Anniversary Cake and Toast



#### Let them eat cake ! But not quite all ....







## **Speeches and Translations**



## Gifts from France



Some gifts for Host Families from St Aubin

## Serenading the Channel



English Country Gardens and French Sea Shanties

# FIN

Photography and Presentation by Graham Maxwell-Cox Maxwell-Cox Industries 2011

> With additional photos from Brian Cope and Diana Cogswell

Apologies for all those Faces missing ! Bring Bigger and Brighter smiles for next time ......