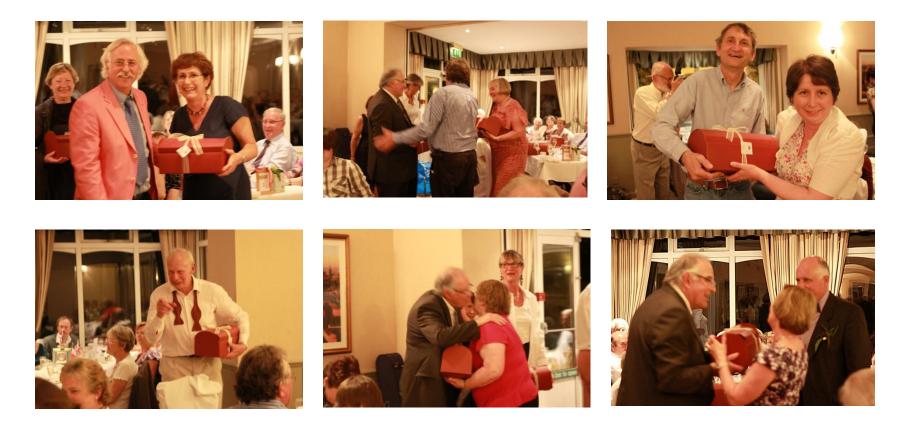

|                    |



Comite de Jumelage St Aubin-Emsworth 24 Avril 2011 Repas du 25<sup>eme</sup> anniversaire

Dinner Served

Potted Shrimps with Melba toast

Roast Sirloin of Beef with Yorkshire pudding, Roast Potatoes with Root Vegetables and Spring Cabbage

Lemon Meringue Pie

Coffee

\*\*\*\*\*

Celebration cake with Duc de Breux Brut, France

#### Twinning Association Past and Present Display in Brookfield Reception



#### Pre-Dinner Welcome Drinks



















## Going into Dinner



## Around the Tables



























#### Around the Tables again



















#### Just Some Faces



















## Anniversary Cake and Toast



#### Let them eat cake ! But not quite all ....







## **Speeches and Translations**



## Gifts from France



Some gifts for Host Families from St Aubin

## Serenading the Channel



English Country Gardens and French Sea Shanties

# FIN

Photography and Presentation by Graham Maxwell-Cox Maxwell-Cox Industries 2011

> With additional photos from Brian Cope and Diana Cogswell

Apologies for all those Faces missing ! Bring Bigger and Brighter smiles for next time ......