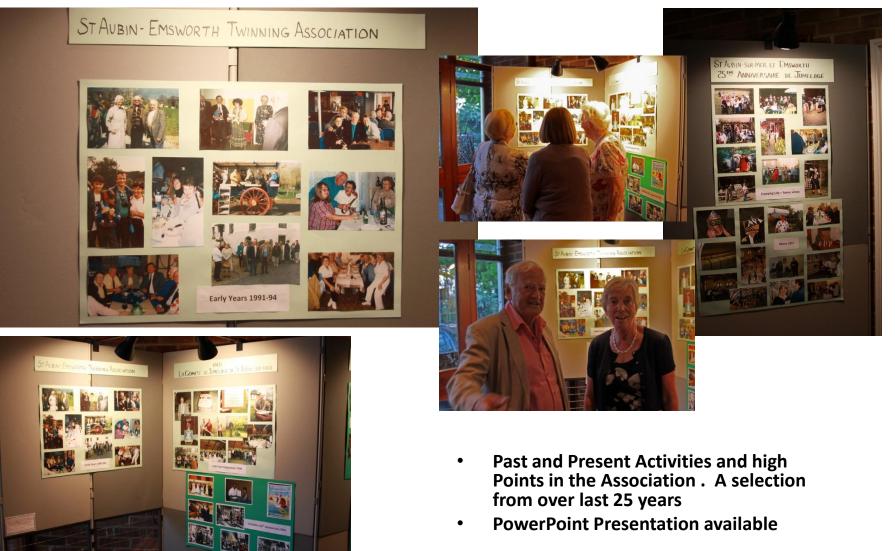

|                    |
|        |                                                     |                    |
|        |                                                     | M. Daly March 1993 |
|        |                                                     | ATTRACT AND A DECK |
|        |                                                     |                    |



Comite de Jumelage St Aubin-Emsworth 24 Avril 2011 Repas du 25<sup>eme</sup> anniversaire

Dinner Served

Potted Shrimps with Melba toast

Roast Sirloin of Beef with Yorkshire pudding, Roast Potatoes with Root Vegetables and Spring Cabbage

Lemon Meringue Pie

Coffee

\*\*\*\*\*

Celebration cake with Duc de Breux Brut, France

#### Twinning Association Past and Present Display in Brookfield Reception



#### Pre-Dinner Welcome Drinks



















## Going into Dinner



## Around the Tables



























#### Around the Tables again



















#### Just Some Faces



















## Anniversary Cake and Toast



#### Let them eat cake ! But not quite all ....







## **Speeches and Translations**



## Gifts from France



Some gifts for Host Families from St Aubin

## Serenading the Channel



English Country Gardens and French Sea Shanties

# FIN

Photography and Presentation by Graham Maxwell-Cox Maxwell-Cox Industries 2011

> With additional photos from Brian Cope and Diana Cogswell

Apologies for all those Faces missing ! Bring Bigger and Brighter smiles for next time ......