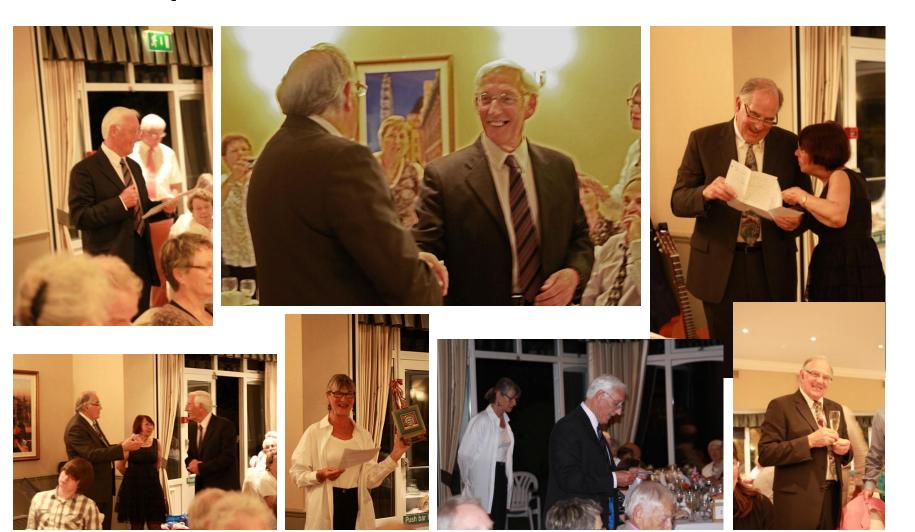

|                    |



Comite de Jumelage St Aubin-Emsworth 24 Avril 2011 Repas du 25<sup>eme</sup> anniversaire

Dinner Served

Potted Shrimps with Melba toast

Roast Sirloin of Beef with Yorkshire pudding, Roast Potatoes with Root Vegetables and Spring Cabbage

Lemon Meringue Pie

Coffee

\*\*\*\*\*

Celebration cake with Duc de Breux Brut, France

#### Twinning Association Past and Present Display in Brookfield Reception



#### Pre-Dinner Welcome Drinks



















## Going into Dinner



## Around the Tables



























#### Around the Tables again



















#### Just Some Faces



















## Anniversary Cake and Toast



#### Let them eat cake ! But not quite all ....







## **Speeches and Translations**



## Gifts from France



Some gifts for Host Families from St Aubin

## Serenading the Channel



English Country Gardens and French Sea Shanties

# FIN

Photography and Presentation by Graham Maxwell-Cox Maxwell-Cox Industries 2011

> With additional photos from Brian Cope and Diana Cogswell

Apologies for all those Faces missing ! Bring Bigger and Brighter smiles for next time ......