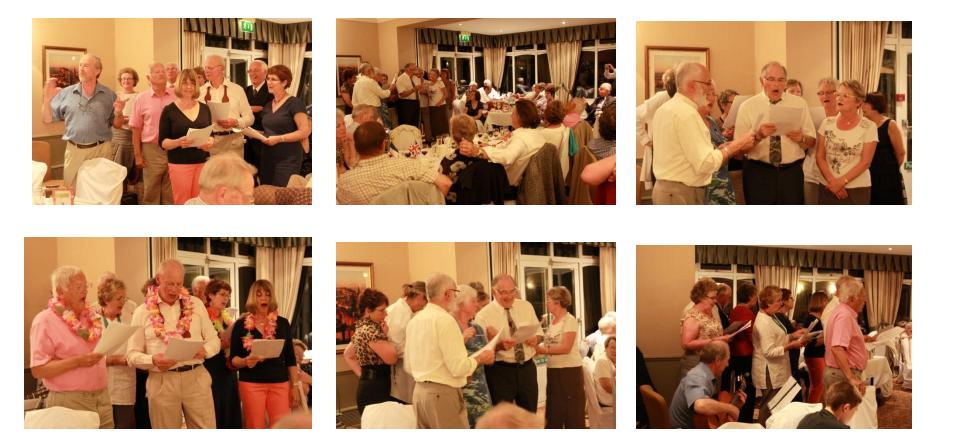

24 Avril 2011 Repas du 25<sup>eme</sup> anniversaire

Dinner Served

Potted Shrimps with Melba toast

Roast Sirloin of Beef with Yorkshire pudding, Roast Potatoes with Root Vegetables and Spring Cabbage

Lemon Meringue Pie

Coffee

\*\*\*\*\*

Celebration cake with Duc de Breux Brut, France

#### Twinning Association Past and Present Display in Brookfield Reception



#### Pre-Dinner Welcome Drinks



















## Going into Dinner



## Around the Tables



























#### Around the Tables again



















#### Just Some Faces



















## Anniversary Cake and Toast



#### Let them eat cake ! But not quite all ....







## **Speeches and Translations**



## Gifts from France



Some gifts for Host Families from St Aubin

## Serenading the Channel



English Country Gardens and French Sea Shanties

# FIN

Photography and Presentation by Graham Maxwell-Cox Maxwell-Cox Industries 2011

> With additional photos from Brian Cope and Diana Cogswell

Apologies for all those Faces missing ! Bring Bigger and Brighter smiles for next time ......