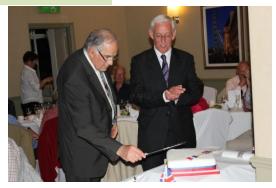

A DECK |
|        |                                                     |                    |



Comite de Jumelage St Aubin-Emsworth 24 Avril 2011 Repas du 25<sup>eme</sup> anniversaire

Dinner Served

Potted Shrimps with Melba toast

Roast Sirloin of Beef with Yorkshire pudding, Roast Potatoes with Root Vegetables and Spring Cabbage

Lemon Meringue Pie

Coffee

\*\*\*\*\*

Celebration cake with Duc de Breux Brut, France

#### Twinning Association Past and Present Display in Brookfield Reception



#### Pre-Dinner Welcome Drinks



















## Going into Dinner



## Around the Tables



























#### Around the Tables again



















#### Just Some Faces



















## Anniversary Cake and Toast



#### Let them eat cake ! But not quite all ....







## **Speeches and Translations**



## Gifts from France



Some gifts for Host Families from St Aubin

## Serenading the Channel



English Country Gardens and French Sea Shanties

# FIN

Photography and Presentation by Graham Maxwell-Cox Maxwell-Cox Industries 2011

> With additional photos from Brian Cope and Diana Cogswell

Apologies for all those Faces missing ! Bring Bigger and Brighter smiles for next time ......